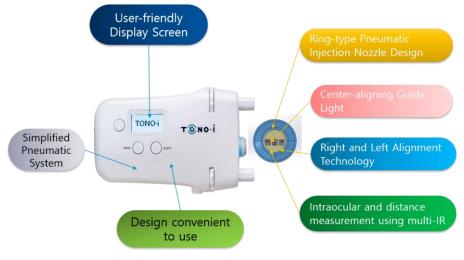

#### Features

#### Simple operation for anyone to use easily

TONO•i is a convenient instrument for (everyone) anyone to use easily, which has passed User Suitability Test in Yosei University, Wonju Christian Hospital.

#### Product developed using various accumulated technologies

TONO•i is an innovative product developed using patents secured with technologies accumulated through Academy-Industry Cooperation. (Registration of Utility Model: 4 cases, Application: 2 cases. Registration of Design patent: 1 case)