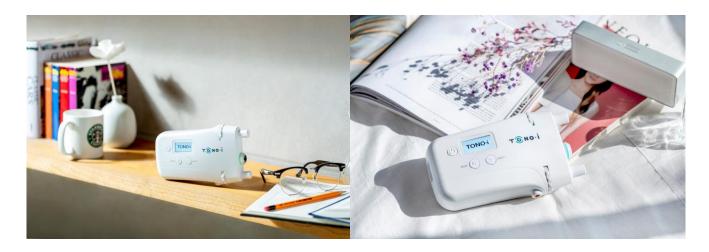

Vision: Global ophthalmic medical device developer through convergence and combination of optics and mechatronics technologies.

Product name : TONO•I

Item : TonometerModel No. : CVT100

It is a non-contact & self-test tonometer which is a product released to the market first as a portable type.

#### Self-measurable tonometer allowing you to measure at home for yourself.

TONO•i is light and easy to carry and self-measurable, so it can be used at anytime and anywhere.