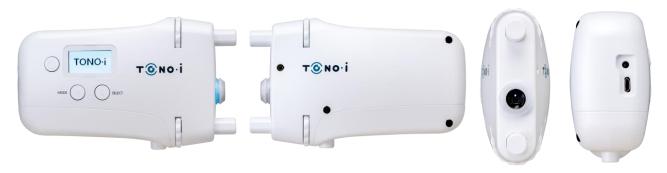

Vision: Global ophthalmic medical device developer through convergence and combination of optics and mechatronics technologies.

Product name : TONO•I

Item : TonometerModel No. : CVT100

It is a non-contact & self-test tonometer which is a product released to the market first as a portable type.

# Specification

| Intraocular Pressure<br>Measurement Mode | Measurement Mode         | IR Sensor                                                                                      |
|------------------------------------------|--------------------------|------------------------------------------------------------------------------------------------|
|                                          | Measurable Range         | 5~50mmHg                                                                                       |
|                                          | Measurement Value        | 1mmHg step                                                                                     |
| Data Memory                              |                          | Measured value of Twenty(20) times                                                             |
| Hardware                                 | Power Saving Function    | As stopping to measure for about 5minutes, the main power is shut, it returns as power button. |
|                                          | Monitor                  | OLED Panel of 1.54" (128 x 64)                                                                 |
|                                          | Electrical Power/Current | DC 12V, 1A                                                                                     |
|                                          | Dimensions/Weight        | 177(W) x 54(D) x 110(H)mm/440g                                                                 |