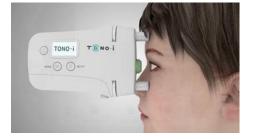

#### Non-contact tonometer free from worries about anesthesia, pain or contamination

TONO•i, unlike the existing contact tonometer, can be used safely without worries about anesthesia, pain or contamination

#### Self-measurable tonometer allowing you to measure at home for yourself.

TONO•i is light and easy to carry and self-measurable, so it can be used at anytime and anywhere.

#### Simple operation for anyone to use easily

TONO•i is a convenient instrument for (everyone) anyone to use easily, which has passed User Suitability Test in Yosei University, Wonju Christian Hospital.